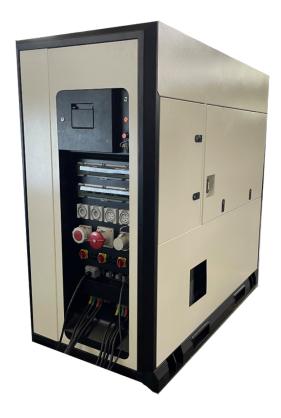

• 63A 3ph plug - IP66

Hardwire terminals

1 x 125A 3ph Outlets

• 1 x 63A 3ph Outlets

• 2 x 3ph 32A Outlets

2 x 15A Outlets

• 2 x 15A Outlets - IP66

# **UNIT INFORMATION**

Dimensions (HxWxD) 2200 x 2200 x 1100

Weight 1,950kg