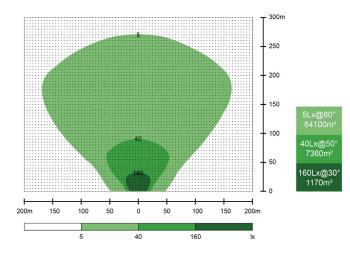

# diesel lighting tower

Globe Power's GP10-LT Lighting Tower features 10 highly efficient LED heads and a safe 48V DC voltage for industry leading fuel savings. It is suitable for mining operations, construction projects, events, civil and road works, and is compliant with metropolitan and mining required specifications.

### GENERAL

| Model                 | GP10-LT                  |
|-----------------------|--------------------------|
| Lumen Output          | 490,000                  |
| Mast Height           | 9 metres (max)           |
| Mast Type             | Hydraulic                |
| Lights                | 10 x 350W LED (Dimmable) |
| Hydraulic System Pump | Hydraulic                |
| Function Control      | Electric over hydraulic  |