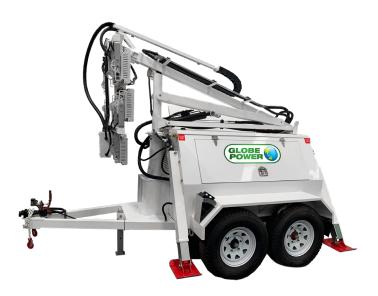

# diesel lighting tower

Globe Power's GP10-LT Lighting Tower features 10 highly efficient LED heads and a safe 48V DC voltage for industry leading fuel savings. It is suitable for mining operations, construction projects, events, civil and road works, and is compliant with metropolitan and mining required specifications.

#### **UNIT INFORMATION**

| Dimensions (Stowed)   | 3800 x 2330 x 2850 (LxWxH) |
|-----------------------|----------------------------|
| Dimensions (Deployed) | 3800 x 2830 x 9000 (LxWxH) |
| Weight                | 1,950kg                    |
| Trailer Wheels        | 16" x 6 Trac, 4 rims       |
| Tyres                 | 235/R16 x 16"              |
| Towing Speed (Max)    | 80km/h                     |