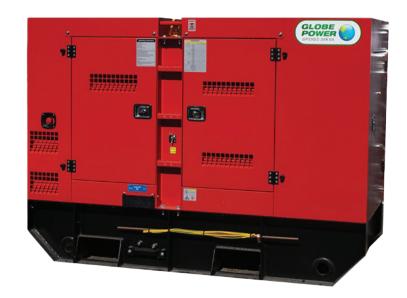

## UNIT

| Dimensions (LxWxH) | 1800 x 900 x 1430 |
|--------------------|-------------------|
| Dry Weight         | 880kg             |

#### **ENCLOSURE FEATURES**

Sound attenuated canopies Powder coated finish IP65 rating Fully bunded extended run fuel tanks