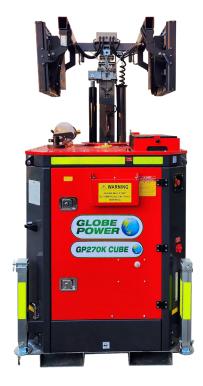

# DIESEL LIGHTING TOWER GP270K CUBE

Globe Power's GP270K Cube Lighting Tower features highly efficient LED lights and a safe 48V DC voltage for industry leading fuel savings. It is suitable for mining operations, construction projects, events, civil and road works, and is compliant with metropolitan and mining required specifications.

#### **GENERAL**

Model GP270K Cube
Lumen Output 270,000

Mast Height 8 metres (max)

Mast TypeMulti-section, telescopingLights2 x 900W LED (Dimmable)