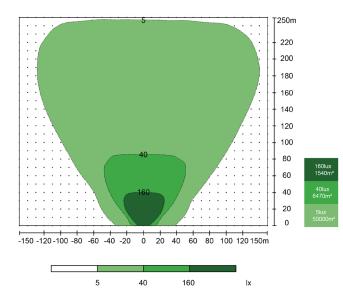

#### **GENERAL**

Model GP270K Cube
Lumen Output 270,000

Mast Height 8 metres (max)

Mast TypeMulti-section, telescopingLights2 x 900W LED (Dimmable)