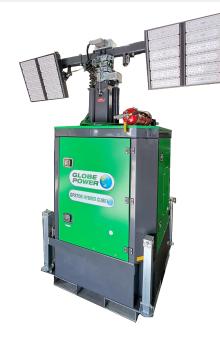

# HYBRID LIGHTING TOWER GP270K HYBRID CUBE

Globe Power is leading the way with the GP270K Cube hybrid diesel lighting tower option. This achieves a lower fuel consumption than a standard diesel lighting tower whilst reducing engine runtime by over 50% by combining lithium batteries with a custom control system. Hybrid units can also work in silence by running on the battery only.

#### GENERAL

| Model        | GP270K Hybrid Cube         |
|--------------|----------------------------|
| Lumen Output | 270,000                    |
| Mast Height  | 7.5 metres (max)           |
| Mast Type    | Multi-section, telescoping |
| Lights       | 2 x 900W LED (Dimmable)    |