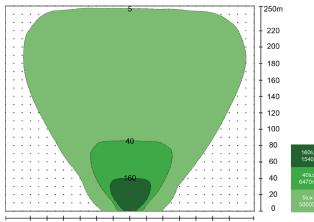

# HYBRID LIGHTING TOWER GP270K HYBRID CUBE



Globe Power is leading the way with the GP270K Cube hybrid diesel lighting tower option. This achieves a lower fuel consumption than a standard diesel lighting tower whilst reducing engine runtime by over 50% by combining lithium batteries with a custom control system. Hybrid units can also work in silence by running on the battery only.



BUILT FOR INDUSTRY



## **PRODUCT SPECIFICATIONS**

#### GENERAL

| Model        | GP270K Hybrid Cube         |
|--------------|----------------------------|
| Lumen Output | 270,000                    |
| Mast Height  | 7.5 metres (max)           |
| Mast Type    | Multi-section, telescoping |
| Lights       | 2 x 900W LED (Dimmable)    |



-150 -120 -100 -80 -60 -40 -20 0 20 40 60 80 100 120 150m

#### **GENSET**

| Generator          | Perkins 403D-11G                   |
|--------------------|------------------------------------|
| Genset Output      | 3.4kW DC72v                        |
| Fuel Type          | Diesel                             |
| Fuel Tank Capacity | 130L, fully bunded                 |
| Fuel Consumption   | 0.8L/hr                            |
| Running Time       | 238 hours                          |
| Alternator         | Sincro SMD132C                     |
| Noise Level        | 65dB at 7m                         |
| Control Panel      | Smartgen lighting tower controller |

#### **FEATURES & OPTIONS**

- Dusk sensor
- Jump start receptacle
- Level Sensor
- Isolators
- Fire extinguisherTramming