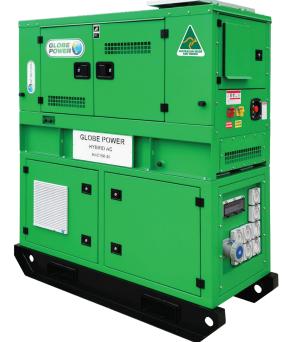

Globe Power's lithium ion Hybrid AC units provide a reduction of diesel consumption and are low emission assisting in reducing carbon footprint and hitting green energy emission targets.

Suitable for a high load start up and low running power demands, the all in one system is both efficient in power and cost.

### UNIT

**Dimensions (LxWxH)** 1650 x 704 x 2073

Weight ATS 1200 kg